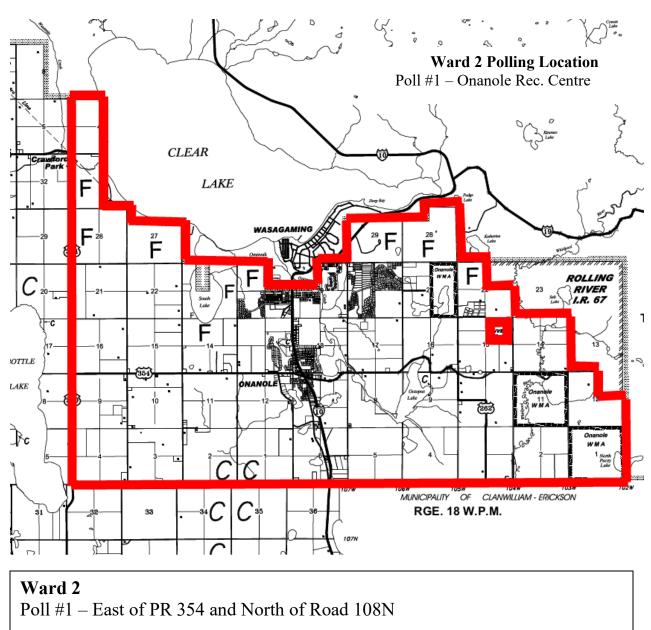

y making alternative arrangements with the senior election official.

### COUNTING VOTES

All Advance Poll, Mobile Poll, and Sealed Envelope ballots will be counted at the close of regular polls on October 26, 2022 at 8:00 p.m. at the Municipal Office, located at 43 Gateway Street, Onanole, MB.

Ballots from the regular polls will be counted at their respective polling locations immediately following the closing of polls on October 26, 2022 at 8:00 p.m.

# **Regular Polls**

(October 26, 2022)

## **Polling Subdivisions**

## Ward 1



### Ward 1

Poll #1 – South of Montcalm Road (Road 97N)

Poll #2 – North of Montcalm Road (Road 97N) and South of Road 108N

Poll #3 – West of PR 250 and North of Road 108N

Poll #4 - East of PR 250, North of Road 108N, and West of PR 354

# Ward 2 Poll #1