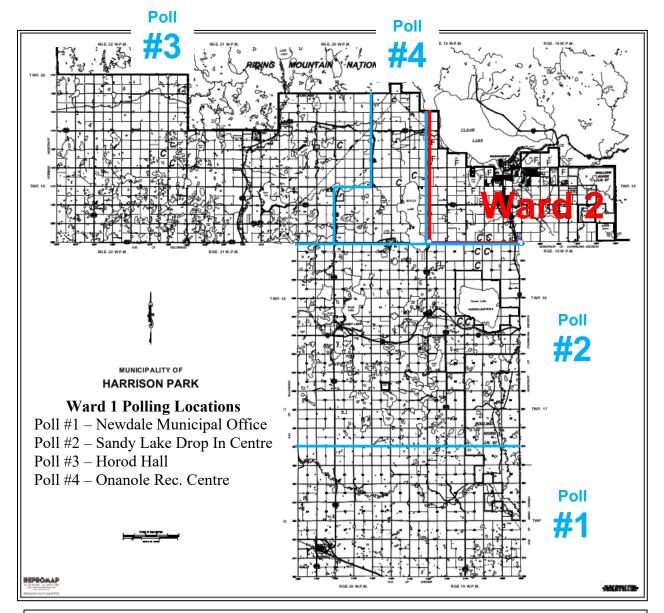

## **Polling Subdivisions**

## Ward 1

### Ward 1

Poll #1 – South of Montcalm Road (Road 97N)

Poll #2 – North of Montcalm Road (Road 97N) and South of Road 108N

Poll #3 – West of PR 250 and North of Road 108N

Poll #4 - East of PR 250, North of Road 108N, and West of PR 354